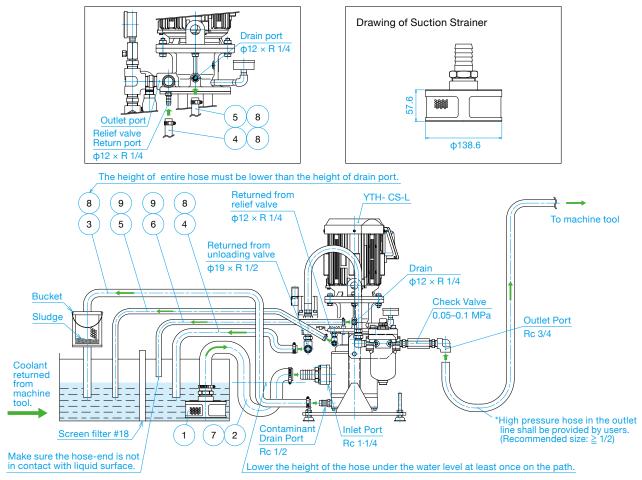

## **YTH-CS LINE TYPE**

## SAMPLE SYSTEM LAYOUT

\*The accessories included in the models for overseas may be different. Please contact our local distributor for further details.

| Parts List  |                                     |      |                        |             |                                                                                                                                                                                                                                                                                     |
|-------------|-------------------------------------|------|------------------------|-------------|-------------------------------------------------------------------------------------------------------------------------------------------------------------------------------------------------------------------------------------------------------------------------------------|
| ltem<br>No. | Description                         | Qty. | Hose size<br>(ID × OD) | Hose nipple | Note                                                                                                                                                                                                                                                                                |
| 1           | Suction strainer                    | 1    | _                      | R 1·1/4     | Insert a screen filter to ensure that pump doesn't directly suck foreign objects larger<br>than the size of strainer perforations.<br>Secure the strainer to the tank to prevent air suction.                                                                                       |
| 2           | Suction hose (3m)                   | 1    | ф32 × ф41              | R 1·1/4     | The hose should be as short as possible with minimum number of bends.                                                                                                                                                                                                               |
| 3           | Contaminant drain hose (3m)         | 1    | ф19 × ф26              | R 1/2       | Do not restrict the flow to 20 L/ min or lower.                                                                                                                                                                                                                                     |
| 4           | Unloading valve discharge hose (3m) | 1    | ф19 × ф26              | R 1/2       | The hose should be as short as possible with minimum number of bends.                                                                                                                                                                                                               |
| 5           | Relief valve discharge hose (3m)    | 1    | φ12 × φ18              | R 1/4       | To prevent foam generation, make sure that the hose-end is secured underwater<br>and as far as possible from pump suction area.                                                                                                                                                     |
| 6           | Drain hose (3m)                     | 1    | φ12 × φ18              | R 1/4       | Release the liquid from contaminant drain port in open atmosphere.<br>(Make sure that the hose-end does not touch the liquid surface.)<br>The liquid from the drain hose will drop with its own weight, so the hose should be<br>as short as possible with minimum number of bends. |
| Ø           | Hose clamp (\$32)                   | 2    | -                      | -           | Tighten the hose clamp securely to prevent leaks                                                                                                                                                                                                                                    |
| 8           | Hose clamp (φ19)                    | 2    | -                      | _           | Tighten the hose clamp securely to prevent leaks                                                                                                                                                                                                                                    |
| 9           | Hose clamp (φ12)                    | 2    | _                      | _           | Tighten the hose clamp securely to prevent leaks                                                                                                                                                                                                                                    |